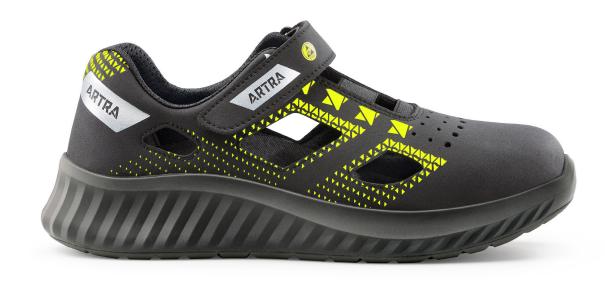

## ARSO 701 618060 S1 P ESD

**PRO POWER GRIP** 

safety sandals

**EXCEPTIONAL LIGHTNESS HIGH BREATHABILITY ENERGY RETURN** 

CLIMAX with 3D construction for unlimited air circulation and climate optimisation lining

ENERGIZER anatomical, memory polyurethane foam for added air rebound and breathability insole

steel, wide anatomical shape provides more toe room and optimum fit toe cap midsole ERGOFLEX metal-free, outstanding flexibility for natural movement RAPTOR PU.2D with responsive cushioning for high energy return sole

35 - 48 size

standard EN ISO 20345:2011 S1 P SRC. ESD in accordance with EN IEC 61340-4-3:2018