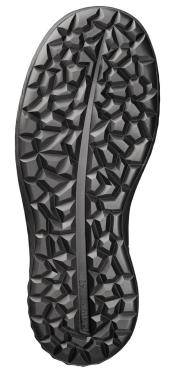

ENERGIZER anatomical, memory polyurethane foam for added air rebound and breathability insole

steel, wide anatomical shape provides more toe room and optimum fit toe cap midsole ERGOFLEX metal-free, outstanding flexibility for natural movement RAPTOR PU.2D with responsive cushioning for high energy return sole