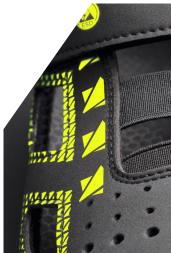

## ARSO 701 618060 S1 P ESD

**PRO POWER GRIP** 

safety sandals

**EXCEPTIONAL LIGHTNESS HIGH BREATHABILITY ENERGY RETURN** 

CLIMAX with 3D construction for unlimited air circulation and climate optimisation lining

ENERGIZER anatomical, memory polyurethane foam for added air rebound and breathability insole

steel, wide anatomical shape provides more toe room and optimum fit toe cap midsole ERGOFLEX metal-free, outstanding flexibility for natural movement RAPTOR PU.2D with responsive cushioning for high energy return sole