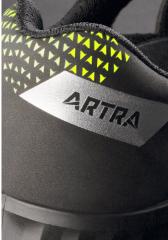

## PRO POWER GRIP

safety sandals

upperhydrophobic microfiber NUBUCK PRO 2,2 mm increases resistance and breathabilityliningCLIMAX with 3D construction for unlimited air circulation and climate optimisationinsoleENERGIZER anatomical, memory polyurethane foam for added air rebound and breathabilitytoe capsteel, wide anatomical shape provides more toe room and optimum fitsoleRAPTOR PU.2D with responsive cushioning for high energy returnsize35 - 48standardEN ISO 20345:2011 S1 SRC, ESD in accordance with EN IEC 61340-4-3:2018