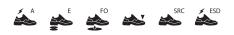

## ARSO 701 618060 S1 ESD

## PRO POWER GRIP

safety sandals

upperhydrophobic microfiber NUBUCK PRO 2,2 mm increases resistance and breathabilityliningCLIMAX with 3D construction for unlimited air circulation and climate optimisationinsoleENERGIZER anatomical, memory polyurethane foam for added air rebound and breathabilitytoe capsteel, wide anatomical shape provides more toe room and optimum fitsoleRAPTOR PU.2D with responsive cushioning for high energy returnsize35 - 48standardEN ISO 20345:2011 S1 SRC, ESD in accordance with EN IEC 61340-4-3:2018