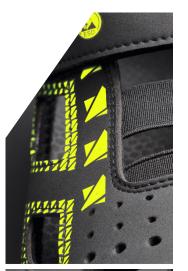

## PRO POWER GRIP

safety sandals

upperhydrophobic microfiber NUBUCK PRO 2,2 mm increases resistance and breathabilityliningCLIMAX with 3D construction for unlimited air circulation and climate optimisationinsoleENERGIZER anatomical, memory polyurethane foam for added air rebound and breathabilitytoe capsteel, wide anatomical shape provides more toe room and optimum fitsoleRAPTOR PU.2D with responsive cushioning for high energy returnsize35 - 48standardEN ISO 20345:2011 S1 SRC, ESD in accordance with EN IEC 61340-4-3:2018