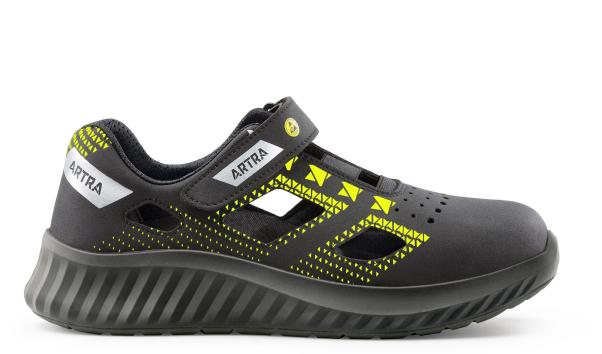

## ARSO 701 618060 S1 ESD

## PRO POWER GRIP

safety sandals

upperhydrophobic microfiber NUBUCK PRO 2,2 mm increases resistance and breathabilityliningCLIMAX with 3D construction for unlimited air circulation and climate optimisationinsoleENERGIZER anatomical, memory polyurethane foam for added air rebound and breathabilitytoe capsteel, wide anatomical shape provides more toe room and optimum fitsoleRAPTOR PU.2D with responsive cushioning for high energy returnsize35 - 48standardEN ISO 20345:2011 S1 SRC, ESD in accordance with EN IEC 61340-4-3:2018

EXCEPTIONAL LIGHTNESS HIGH BREATHABILITY ENERGY RETURN