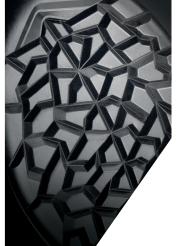

sole RAPID PU.2D with exceptional lightness for energy saving

**size** 35 - 48

standard EN ISO 20345:2011 S1 P SRC