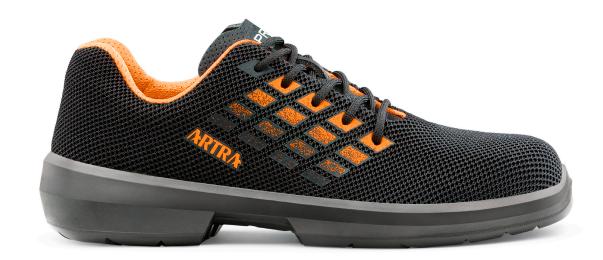

## ARRAY 832 643560 S1 P

PRO POWER GRIP

safety half shoes

**EXCEPTIONAL LIGHTNESS** 

**HIGH BREATHABILITY** 

**ENERGY SAVING** 

 $\textbf{lining} \qquad \text{CLIMAX with 3D construction for unlimited air circulation and climate optimisation}$ 

insole ENERGIZER anatomical, memory polyurethane foam for added air rebound and breathability

toe cap composite, extra wide anatomical shape provides more toe room and optimum fit

midsole ERGOFLEX metal-free, outstanding flexibility for natural movement

sole RAPID PU.2D with exceptional lightness for energy saving

**size** 35 - 48

standard EN ISO 20345:2011 S1 P SRC