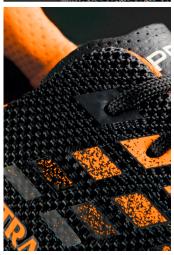

insole ENERGIZER anatomical, memory polyurethane foam for added air rebound and breathability

toe cap composite, extra wide anatomical shape provides more toe room and optimum fit

midsole ERGOFLEX metal-free, outstanding flexibility for natural movement