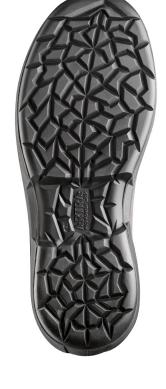

sole RAPID PU.2D with exceptional lightness for energy saving

**size** 35 - 48

standard EN ISO 20345:2011 S1 P SRC